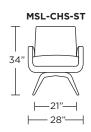

#### MSL-CHS-ST

Scale : 1/4 inch = 1 foot V05.02.24 All dimensions are approximate and subject to change. Specify all components from the sitting position.