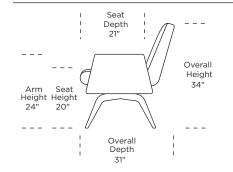

#### MSL-CHS-ST

Scale : 1/4 inch = 1 foot V05.02.24 All dimensions are approximate and subject to change. Specify all components from the sitting position.