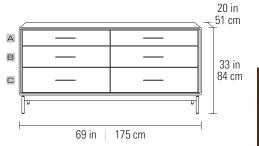

Dimensions 33H x 69 x 20 in | 84H x 175 x 51 cm

Top Shelf Capacity 100 lbs  $\mid$  45 kg Weight 308 lbs  $\mid$  140 kg

## **Drawers**

Width x Depth 31.25 x 16.25 in | 79 x 41 cm

Drawer Height

 A Drawer
 4.5 in | 11 cm

 B Drawer
 6.5 in | 17 cm

 C Drawer
 8 in | 21 cm

 Drawer Capacity
 25 lbs | 11 kg