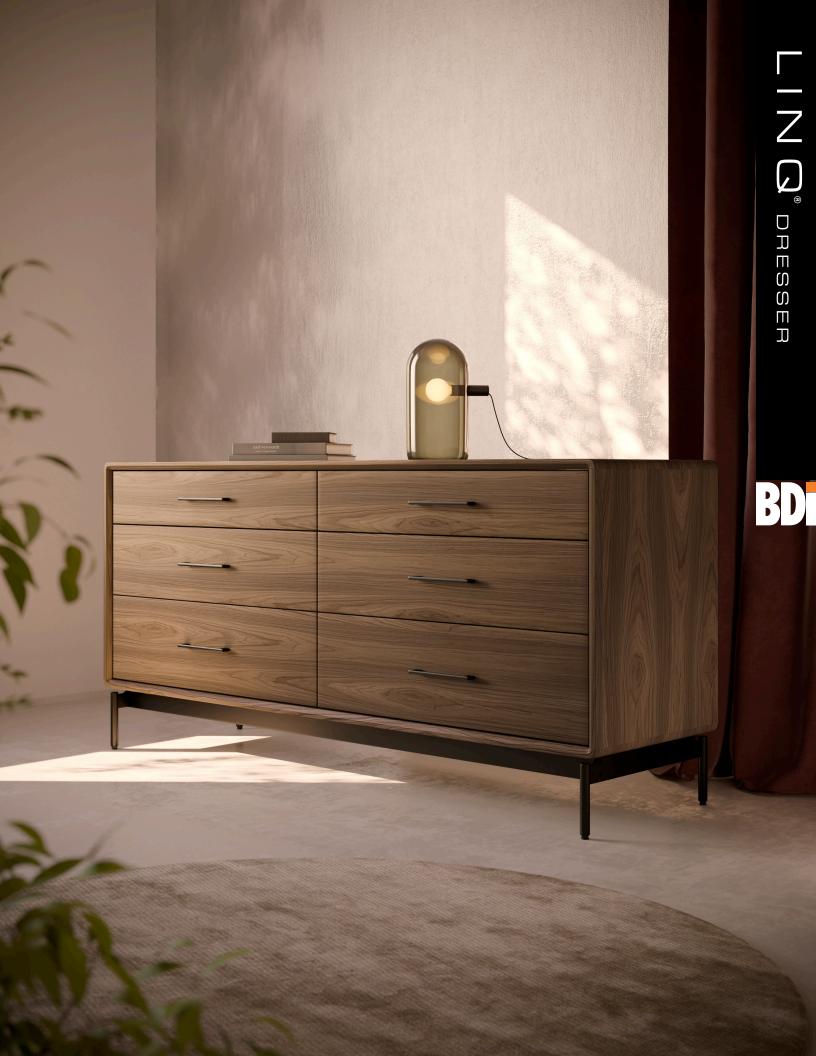

## LINQ® DRESSER

## 9186 6-DRAWER DRESSER

Boasting a wealth of storage, the Linq 6-drawer dresser is an impr storage cabinet in any room of the house. Roomy drawers slide effortlessly on hidden drawer glides, self-closing with a gentle p

- Designed with safety in mind, Linq storage cabinets are engin to meet the demanding requirements of the Stop Tip-overs of Unstable, Risky Dressers on Youth (STURDY) Act
- Innovative interlock system allows only one drawer on each si be opened at a time
- Included wire wraps attach to the back to keep cords controll€
- Cabinet includes a wall-anchoring kit for added security