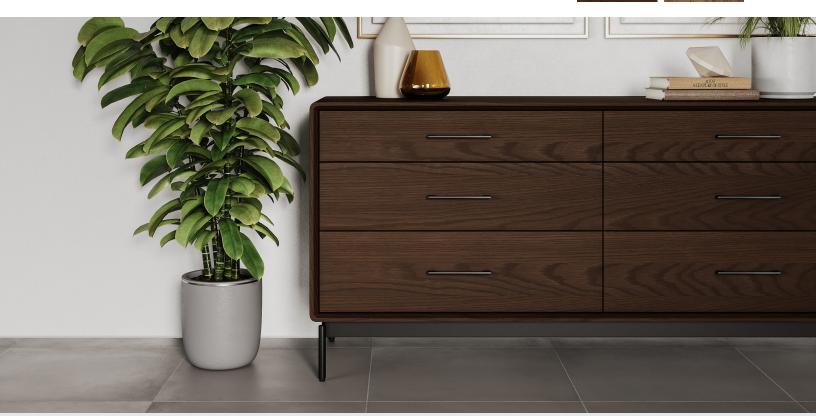

## 9186 6-DRAWER DRESSER

Boasting a wealth of storage, the Linq 6-drawer dresser is an impr storage cabinet in any room of the house. Roomy drawers slide effortlessly on hidden drawer glides, self-closing with a gentle p