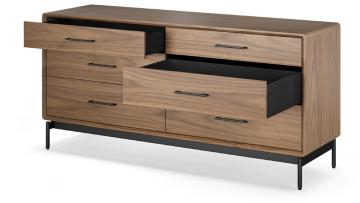

## 9186 6-DRAWER DRESSER

Boasting a wealth of storage, the Linq 6-drawer dresser is an impr storage cabinet in any room of the house. Roomy drawers slide effortlessly on hidden drawer glides, self-closing with a gentle p

- Designed with safety in mind, Linq storage cabinets are engin to meet the demanding requirements of the Stop Tip-overs of Unstable, Risky Dressers on Youth (STURDY) Act
- Innovative interlock system allows only one drawer on each si be opened at a time
- Included wire wraps attach to the back to keep cords controll€
- Cabinet includes a wall-anchoring kit for added security