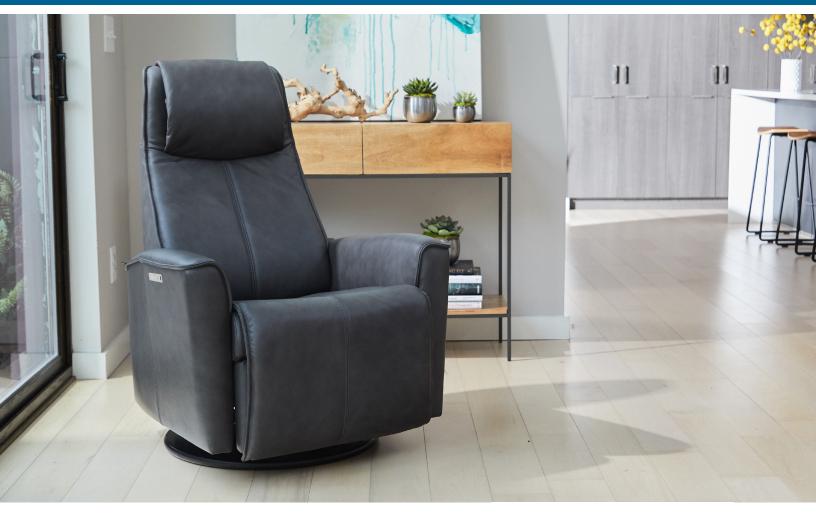

## Fjords Urban Relax Collection

The Fjords Urban swing relaxer, featuring an adjustable head pillow and motorized articulating headrest, makes the seating experience ergonomic and gives your lower back correct support. Available in all our leathers and select fabrics, the Urban is a swivel/glider/rocker recliner available in motorized and manual versions. Available in all our leathers and select fabrics, Urban is available in two sizes, small and large.

Black base is standard on Urban.

HANSEN

SL Storm

## Fjords Urban Measurements

| ltem                                    | Width | Height | Depth | Seat<br>Height | Seat<br>Depth |
|-----------------------------------------|-------|--------|-------|----------------|---------------|
| Urban Small                             | 31.2" | 41"    | 36.2" | 18.7"          | 21"           |
| Urban Large                             | 32.2" | 42.7"  | 36.7" | 18.7"          | 21.7"         |
| Distance from wall to fully recline 14" |       |        |       |                |               |