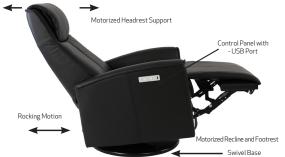

## Fjords Urban Relax Collection

The Fjords Urban swing relaxer, featuring an adjustable head pillow and motorized articulating headrest, makes the seating experience ergonomic and gives your lower back correct support. Available in all our leathers and select fabrics, the Urban is a swivel/glider/rocker recliner available in motorized and manual versions. Available in all our leathers and select fabrics, Urban is available in two sizes, small and large.