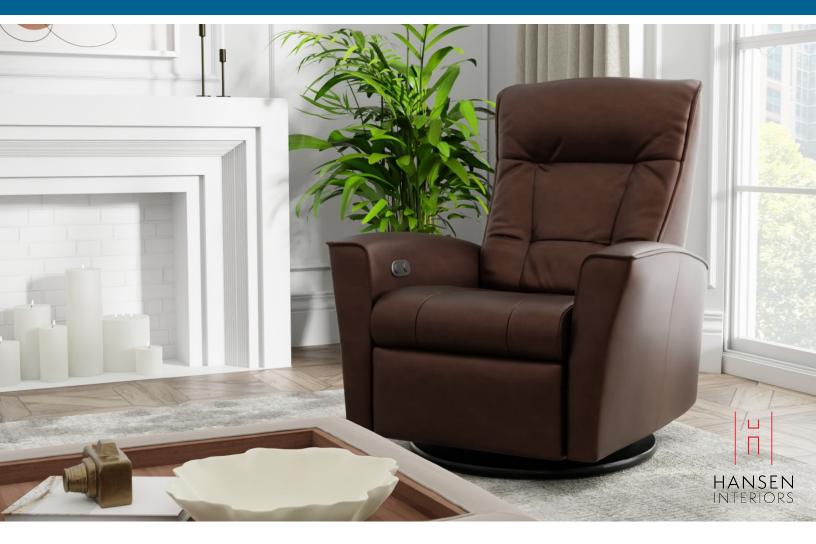

## Fjords Ulstein Relax Collection

The Fjords Ulstein swing relaxer, featuring manual release headrest angle, makes the seating experience ergonomic and gives your lower back correct support. Available in all our leathers and select fabrics, the Ulstein is a swivel/glider/ rocker recliner available in motorized and manual versions. The design is available in two sizes, large and small. Black Base is standard on Ulstein.