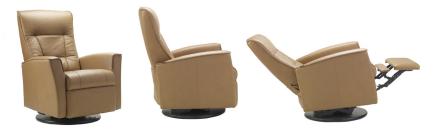

## Fjords Ulstein Relax Collection

The Fjords Ulstein swing relaxer, featuring manual release headrest angle, makes the seating experience ergonomic and gives your lower back correct support. Available in all our leathers and select fabrics, the Ulstein is a swivel/glider/ rocker recliner available in motorized and manual versions. The design is available in two sizes, large and small. Black Base is standard on Ulstein.

Distance from wall to fully recline 14"

Fjords Ulstein is not available as part of our Quick Ship program but is available as a Special Order.