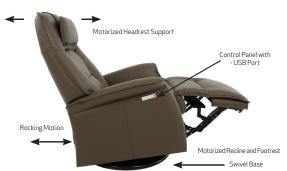

## Fjords Stockholm

Relax Collection

The Fjords Stockholm swing relaxer, featuring an adjustable head pillow and motorized articulating headrest, makes the seating experience ergonomic and gives your lower back correct support. Available in all our leathers and select fabrics, the Stockholm is a swivel/glider/rocker recliner available in motorized and manual versions. Available in all our leathers and select fabrics, Stockholm is available in two sizes, small and large. Black base is standard on Stockholm.