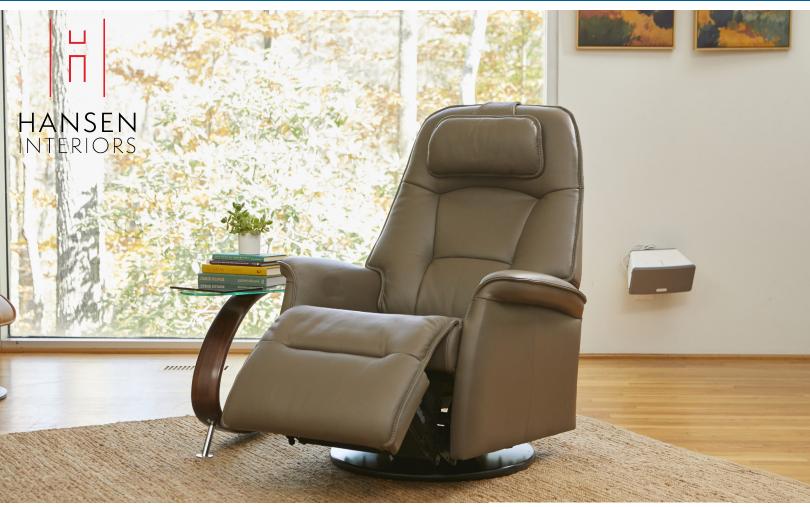

## Fjords Stockholm

Relax Collection

The Fjords Stockholm swing relaxer, featuring an adjustable head pillow and motorized articulating headrest, makes the seating experience ergonomic and gives your lower back correct support. Available in all our leathers and select fabrics, the Stockholm is a swivel/glider/rocker recliner available in motorized and manual versions. Available in all our leathers and select fabrics, Stockholm is available in two sizes, small and large. Black base is standard on Stockholm.

 $\label{thm:continuous} The \ Fjords \ Stockholm \ Swing \ Relaxer \ is \ available \ in \ a \ variety \ of \ fabric \ and \ leather \ options.$ 

It is part of our quick ship program in Astro Line leather: Latte, Safari, Brown.