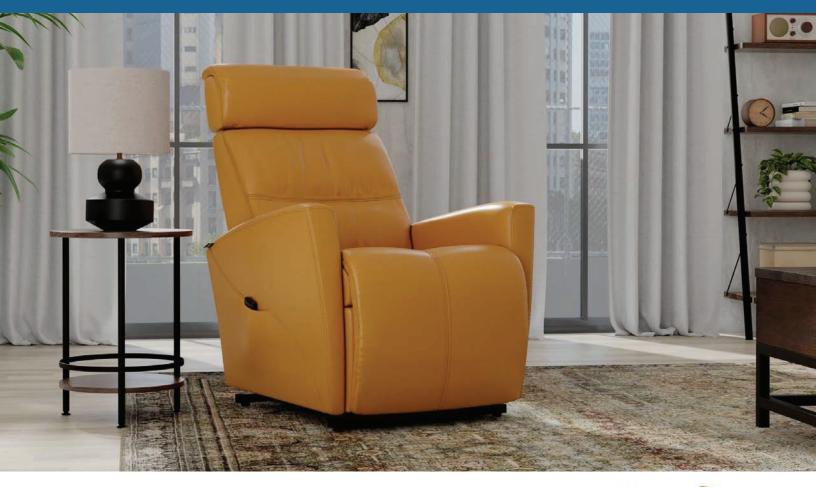

The Fjords Milan Lift Chair is specifically designed to make life easier for those who need it. Whether you have mobility issues, are recovering from an injury, or simply want a chair that provides extra support and comfort, the Milan Lift Chair is the perfect solution.

With its two-stage footrest and lift mechanism, the Milan Lift Chair makes it easy to get in and out of your chair without any strain or discomfort. This feature is especially helpful for those with mobility issues or injuries that make standing up and sitting down challenging.