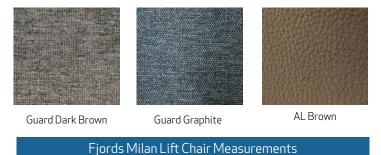

## Fjords Milan Lift Chair

3 Motor Lift Chair with Motorized Headrest

Seat Seat Item Width Height Depth Height Depth Max Lift 28.7" Milan Small 41.3″ 38.1" 19.3" 20.9" 57.8" Milan Large 39.5″ 43.3″ 38.1″ 19.3" 22″ 59″

It is part of our quick ship program in Guard Dark Brown, Graphite and Astro Line Leather Brown. MSRP Fabric: \$2495 Small - \$2,595 Large • MSRP Astro Line Leather: \$2845 Small - \$2,945 Large