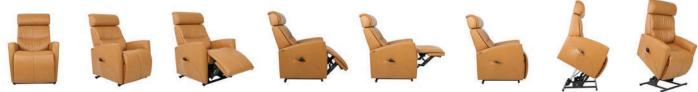

With its two-stage footrest and lift mechanism, the Milan Lift Chair makes it easy to get in and out of your chair without any strain or discomfort. This feature is especially helpful for those with mobility issues or injuries that make standing up and sitting down challenging.