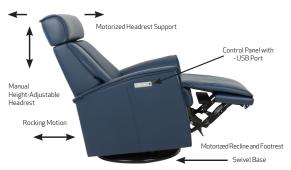

## Fjords Venice Relax Collection - 2 Motor

The Fjords Venice swing relaxer with a height adjustable, motorized articulating headrest makes the seating experience ergonomic and gives your lower back correct support. Available in all our leathers and select fabrics, the Venice is a swivel/glider/rocker recliner available in motorized and manual versions. Black Base is standard on Venice.