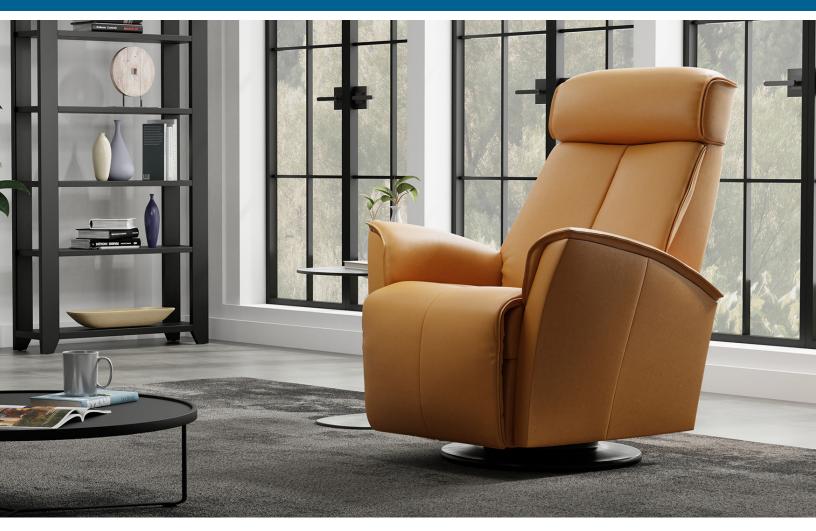

## Fjords Venice Relax Collection - 2 Motor

The Fjords Venice swing relaxer with a height adjustable, motorized articulating headrest makes the seating experience ergonomic and gives your lower back correct support. Available in all our leathers and select fabrics, the Venice is a swivel/glider/rocker recliner available in motorized and manual versions. Black Base is standard on Venice.

The Fjords Venice Swing Relaxer is available in a variety of fabric and leather options.

It is part of our quick ship program in Soft Line leather: Cigar, Blue