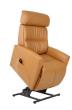

## Fjords Milan Lift Chair

3 Motor Lift Chair with Motorized Headrest

Guard Dark Brown

Guard Graphite

AL Brown

The Fjords Milan Lift Chair is specifically designed to make life easier for those who need it. Whether you have mobility issues, are recovering from an injury, or simply want a chair that provides extra support and comfort, the Milan Lift Chair is the perfect solution.

With its two-stage footrest and lift mechanism, the Milan Lift Chair makes it easy to get in and out of your chair without any strain or discomfort. This feature is especially helpful for those with mobility issues or injuries that make standing up and sitting down challenging.