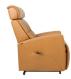

## Fjords Milan Lift Chair

3 Motor Lift Chair with Motorized Headrest

Guard Dark Brown

Guard Graphite

AL Brown

The Fjords Milan Lift Chair is specifically designed to make life easier for those who need it. Whether you have mobility issues, are recovering from an injury, or simply want a chair that provides extra support and comfort, the Milan Lift Chair is the perfect solution.

With its two-stage footrest and lift mechanism, the Milan Lift Chair makes it easy to get in and out of your chair without any strain or discomfort. This feature is especially helpful for those with mobility issues or injuries that make standing up and sitting down challenging.