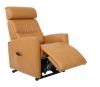

## Fjords Milan Lift Chair

3 Motor Lift Chair with Motorized Headrest

Guard Dark Brown

Guard Graphite

AL Brown

The Fjords Milan Lift Chair is specifically designed to make life easier for those who need it. Whether you have mobility issues, are recovering from an injury, or simply want a chair that provides extra support and comfort, the Milan Lift Chair is the perfect solution.

With its two-stage footrest and lift mechanism, the Milan Lift Chair makes it easy to get in and out of your chair without any strain or discomfort. This feature is especially helpful for those with mobility issues or injuries that make standing up and sitting down challenging.