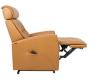

## Fjords Milan Lift Chair

3 Motor Lift Chair with Motorized Headrest

Guard Dark Brown

Guard Graphite

AL Brown

The Fjords Milan Lift Chair is specifically designed to make life easier for those who need it. Whether you have mobility issues, are recovering from an injury, or simply want a chair that provides extra support and comfort, the Milan Lift Chair is the perfect solution.

With its two-stage footrest and lift mechanism, the Milan Lift Chair makes it easy to get in and out of your chair without any strain or discomfort. This feature is especially helpful for those with mobility issues or injuries that make standing up and sitting down challenging.