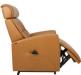

## Fjords Milan Lift Chair

3 Motor Lift Chair with Motorized Headrest

Guard Dark Brown

Guard Graphite

AL Brown

The Fjords Milan Lift Chair is specifically designed to make life easier for those who need it. Whether you have mobility issues, are recovering from an injury, or simply want a chair that provides extra support and comfort, the Milan Lift Chair is the perfect solution.

With its two-stage footrest and lift mechanism, the Milan Lift Chair makes it easy to get in and out of your chair without any strain or discomfort. This feature is especially helpful for those with mobility issues or injuries that make standing up and sitting down challenging.