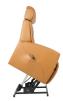

## Fjords Milan Lift Chair

3 Motor Lift Chair with Motorized Headrest

Guard Dark Brown

Guard Graphite

AL Brown

The Fjords Milan Lift Chair is specifically designed to make life easier for those who need it. Whether you have mobility issues, are recovering from an injury, or simply want a chair that provides extra support and comfort, the Milan Lift Chair is the perfect solution.

With its two-stage footrest and lift mechanism, the Milan Lift Chair makes it easy to get in and out of your chair without any strain or discomfort. This feature is especially helpful for those with mobility issues or injuries that make standing up and sitting down challenging.