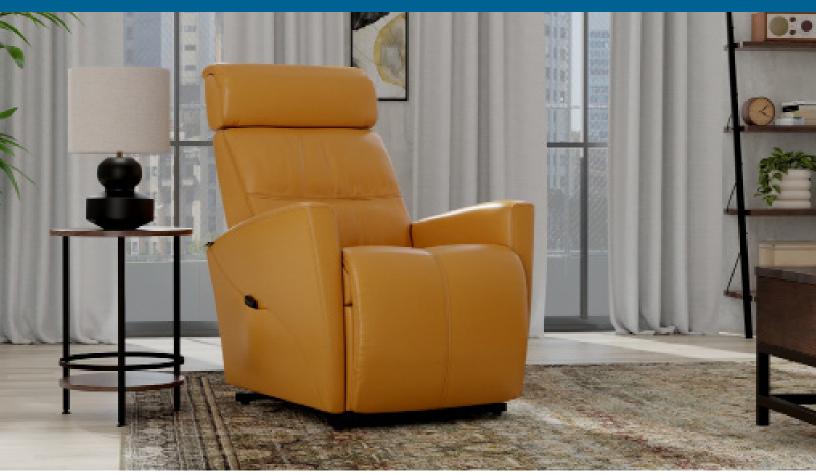

## Fjords Milan Lift Chair

3 Motor Lift Chair with Motorized Headrest

Guard Dark Brown

Guard Graphite

AL Brown

The Fjords Milan Lift Chair is specifically designed to make life easier for those who need it. Whether you have mobility issues, are recovering from an injury, or simply want a chair that provides extra support and comfort, the Milan Lift Chair is the perfect solution.

With its two-stage footrest and lift mechanism, the Milan Lift Chair makes it easy to get in and out of your chair without any strain or discomfort. This feature is especially helpful for those with mobility issues or injuries that make standing up and sitting down challenging.