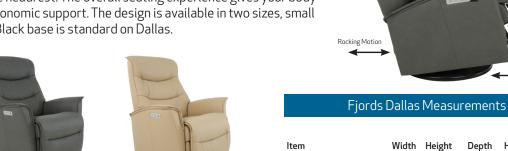

## Fjords Dallas Relax Collection

Motorized Headrest Support

31.5"

32.7"

41"

41.3"

Control Panel with

Swivel Base

Seat

Depth

21.7"

22"

Seat

19.6"

19.6"

Depth Height

38.5"

38.5"

The Fjords Dallas swing relaxer, features a 3 motor system. One for the motorized reclining and footrest control, a second for the motorized lumbar and a third for the headrest support which changes the support angle of the headrest. The overall seating experience gives your body correct ergonomic support. The design is available in two sizes, small and large. Black base is standard on Dallas.