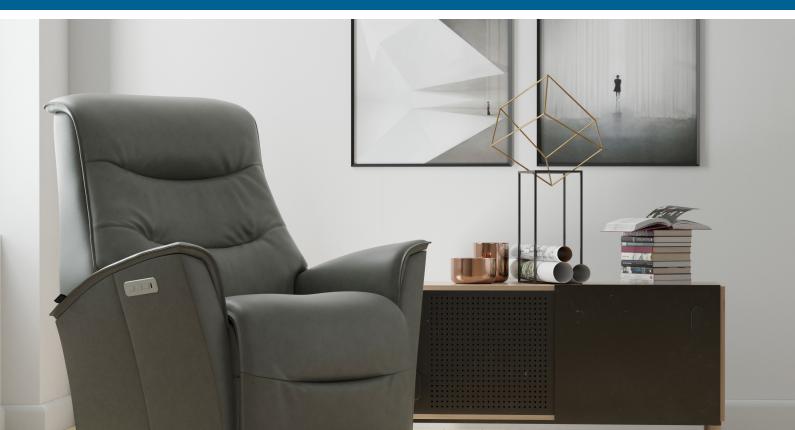

38.5"

38.5"

The Fjords Dallas swing relaxer, features a 3 motor system. One for the motorized reclining and footrest control, a second for the motorized lumbar and a third for the headrest support which changes the support angle of the headrest. The overall seating experience gives your body correct ergonomic support. The design is available in two sizes, small and large. Black base is standard on Dallas.