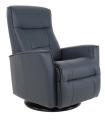

NL Navy

NL Fog

| Fjords Harstad Measurements |                |        |       |                |               |
|-----------------------------|----------------|--------|-------|----------------|---------------|
| ltem                        | Width          | Height | Depth | Seat<br>Height | Seat<br>Depth |
| Harstad Small               | 33.1″          | 40.9″  | 37″   | 18.9″          | 21.7"         |
| Harstad Large               | 33.9″          | 41.7"  | 37.8″ | 18.9″          | 22.4″         |
| Distance from wall to fu    | Illy recline 1 | 4″     |       |                |               |

The Fjords Harstad Swing Relaxer is available in various fabric and leather combinations. It is part of our quick ship program in Nordic Line leather: Navy, Fog.