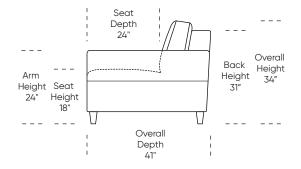

# Leg height is 4"

Please use actual leather, fabric, Crypton®, Sunbrella® and Ultrasuede® swatches when specifying furniture as the colors shown may vary due to the printing process.

GMY-SO2-KS

- 89"-

GMY-SO2-KS