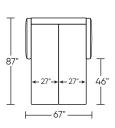

# Leg height is 4"

Please use actual leather, fabric, Crypton®, Sunbrella® and Ultrasuede® swatches when specifying furniture as the colors shown may vary due to the printing process.

GMY-SO2-KS

- 89"-

GMY-SO2-KS