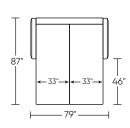

rd Features:**

Premium high-density, high-resiliency foam seat Loose back and tight seat cushions

Unique seat cushion design doubles as a mattress section

Zero wall clearance

Single-needle top-stitch

Limited lifetime warranty on frame

Limited ten-year warranty on mechanism

Quick-ship delivery

## **Options:**

Wood legs in Dune, Ebony, Mink, or Oiled Ash finish Contrasting cover available (two tone):

Color 1 - Body

Color 2 - Back and Seat Cushion

#### **Mattress:**

Four inches of high-density, high-resiliency foam

# Leg height is 4"

Please use actual leather, fabric, Crypton®, Sunbrella® and Ultrasuede® swatches when specifying furniture as the colors shown may vary due to the printing process.





GMY-SO2-KS

- 89"-

GMY-SO2-KS

# 

GMY-SO2-QP



GMY-SO2-QS



GMY-SM2-FS





GMY-SO2-QP





GMY-SM2-FS

### GMY-CH2-TS

# GMY-CH2-CS



#### GMY-CH2-TS



#### GMY-CH2-CS