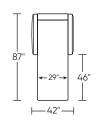

# Leg height is 4"

Please use actual leather, fabric, Crypton®, Sunbrella® and Ultrasuede® swatches when specifying furniture as the colors shown may vary due to the printing process.

GMY-SO2-KS

- 89"-

GMY-SO2-KS