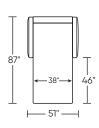

tight seat cushions

Unique seat cushion design doubles as a mattress section

Zero wall clearance

Single-needle top-stitch

Limited lifetime warranty on frame

Limited ten-year warranty on mechanism

Quick-ship delivery

## **Options:**

Wood legs in Dune, Ebony, Mink, or Oiled Ash finish Contrasting cover available (two tone):

Color 1 - Body

Color 2 - Back and Seat Cushion

#### **Mattress:**

Four inches of high-density, high-resiliency foam

# Leg height is 4"

Please use actual leather, fabric, Crypton®, Sunbrella® and Ultrasuede® swatches when specifying furniture as the colors shown may vary due to the printing process.





GMY-SO2-KS

- 89"-

GMY-SO2-KS

# 

GMY-SO2-QP



GMY-SO2-QS



GMY-SM2-FS





GMY-SO2-QP





GMY-SM2-FS

### GMY-CH2-TS

# GMY-CH2-CS



#### GMY-CH2-TS



#### GMY-CH2-CS