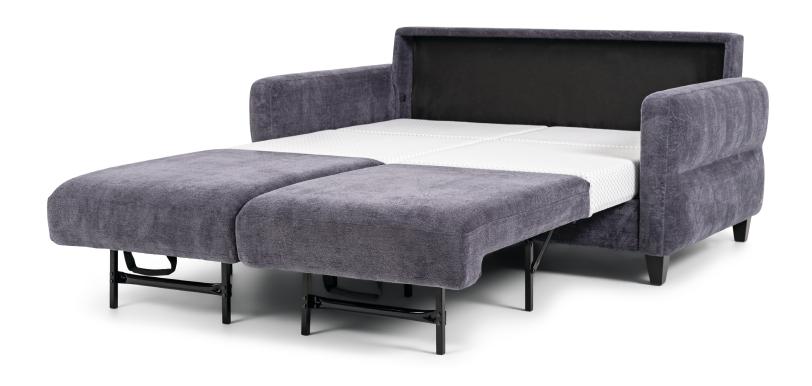

# TODAY SLEEPER

#### **Mattress:**

Four inches of high-density, high-resiliency foam