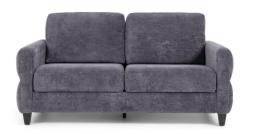

# TODAY SLEEPER

# **GRAMERCY**





AMERICAN LEATHER

# AMERICAN LEATHER® TODAY SLEEPER

## **GRAMERCY**

#### **Standard Features:**

Premium high-density, high-resiliency foam seat Loose back and tight seat cushions

Unique seat cushion design doubles as a mattress section

Zero wall clearance

Single-needle top-stitch

Limited lifetime warranty on frame

Limited ten-year warranty on mechanism

Quick-ship delivery

## **Options:**

Wood legs in Dune, Ebony, Mink, or Oiled Ash finish Contrasting cover available (two tone):

Color 1 - Body

Color 2 - Back and Seat Cushion

#### **Mattress:**

Four inches of high-density, high-resiliency foam

# Leg height is 4"

Please use actual leather, fabric, Crypton®, Sunbrella® and Ultrasuede® swatches when specifying furniture as the colors shown may vary due to the printing proce