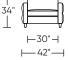

eat Loose back and tight seat cushions

Unique seat cushion design doubles as a mattress section

Zero wall clearance

Single-needle top-stitch

Limited lifetime warranty on frame

Limited ten-year warranty on mechanism

Quick-ship delivery

## **Options:**

Wood legs in Dune, Ebony, Mink, or Oiled Ash finish Contrasting cover available (two tone):

Color 1 - Body

Color 2 - Back and Seat Cushion

#### **Mattress:**

Four inches of high-density, high-resiliency foam

# Leg height is 4"

Please use actual leather, fabric, Crypton®, Sunbrella® and Ultrasuede® swatches when specifying furniture as the colors shown may vary due to the printing process.





GMY-SO2-KS

- 89"-

GMY-SO2-KS

# 

GMY-SO2-QP



GMY-SO2-QS



GMY-SM2-FS





GMY-SO2-QP





GMY-SM2-FS

### GMY-CH2-TS

# GMY-CH2-CS



#### GMY-CH2-TS



#### GMY-CH2-CS