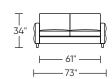

# Leg height is 4"

Please use actual leather, fabric, Crypton®, Sunbrella® and Ultrasuede® swatches when specifying furniture as the colors shown may vary due to the printing process.

GMY-SO2-KS

- 89"-

GMY-SO2-KS