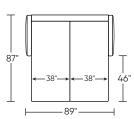

# Leg height is 4"

Please use actual leather, fabric, Crypton®, Sunbrella® and Ultrasuede® swatches when specifying furniture as the colors shown may vary due to the printing process.

GMY-SO2-KS

- 89"-

GMY-SO2-KS