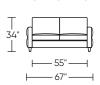

*

#### **Standard Features:**

Premium high-density, high-resiliency foam seat Loose back and tight seat cushions

Unique seat cushion design doubles as a mattress section

Zero wall clearance

Single-needle top-stitch

Limited lifetime warranty on frame

Limited ten-year warranty on mechanism

Quick-ship delivery

## **Options:**

Wood legs in Dune, Ebony, Mink, or Oiled Ash finish Contrasting cover available (two tone):

Color 1 - Body

Color 2 - Back and Seat Cushion

#### **Mattress:**

Four inches of high-density, high-resiliency foam

# Leg height is 4"

Please use actual leather, fabric, Crypton®, Sunbrella® and Ultrasuede® swatches when specifying furniture as the colors shown may vary due to the printing process.





GMY-SO2-KS

- 89"-

GMY-SO2-KS

# 

GMY-SO2-QP



GMY-SO2-QS



GMY-SM2-FS





GMY-SO2-QP





GMY-SM2-FS

### GMY-CH2-TS

# GMY-CH2-CS



#### GMY-CH2-TS



#### GMY-CH2-CS