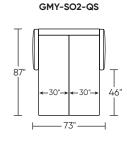

Premium high-density, high-resiliency foam seat Loose back and tight seat cushions

Unique seat cushion design doubles as a mattress section

Zero wall clearance

Single-needle top-stitch

Limited lifetime warranty on frame

Limited ten-year warranty on mechanism

Quick-ship delivery

## **Options:**

Wood legs in Dune, Ebony, Mink, or Oiled Ash finish Contrasting cover available (two tone):

Color 1 - Body

Color 2 - Back and Seat Cushion

#### **Mattress:**

Four inches of high-density, high-resiliency foam

# Leg height is 4"

Please use actual leather, fabric, Crypton®, Sunbrella® and Ultrasuede® swatches when specifying furniture as the colors shown may vary due to the printing process.





GMY-SO2-KS

- 89"-

GMY-SO2-KS

# 

GMY-SO2-QP



GMY-SO2-QS



GMY-SM2-FS





GMY-SO2-QP





GMY-SM2-FS

### GMY-CH2-TS

# GMY-CH2-CS



#### GMY-CH2-TS



#### GMY-CH2-CS